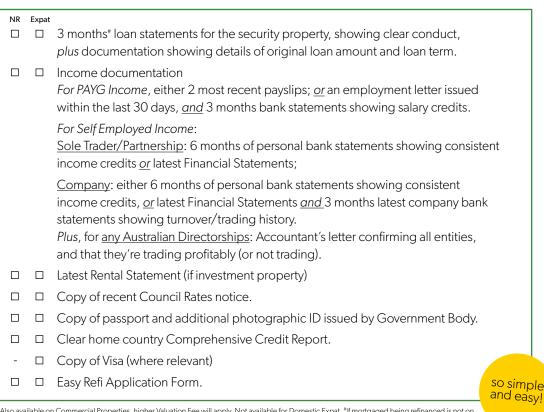

Also available on Commercial Properties, higher Valuation Fee will apply. Not available for Domestic Expat. \*If mortgaged being refinanced is not on Comprehensive Credit Report, then 12 months loan statements are required.